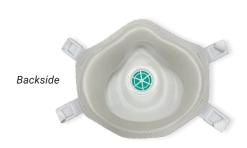

# FFP3 NR + Valve HSD-C03V

Frontside

dispenser, 20 pcs.

| ORDER INFORMATION |       |                |                    |
|-------------------|-------|----------------|--------------------|
| Size              | Color | Article number | Packing Unit       |
| One size          | White | 1.01.30.330.20 | 4 x 20 (80 pieces) |