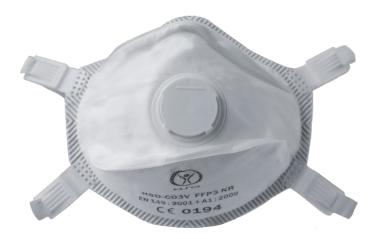

#### **DESCRIPTION**

Cone style respirator FFP3 NR, model HSD-CO3V (30-330) is a filtering face-piece respirator, intended for single use respiratory protection. The mask is made of polypropylene, the soft inner layer ensures optimal comfort. For a good facial fit, the mask is designed on the contours of the face and provided with a preshaped nose cushion. The valve increases the ease of breathing. The latex-free headstraps ensure an even pressure distribution on the neck, face and head.

Article HSD-Article HSD-CO3V, cone style respirator FFP3 NR (30-330) protects you against non-toxic, low-to-average toxicity and high toxicity solid and liquid aerosols and is tested and certified according to the European Regulation (EU) 2016/425 and EN149: 2001 + A1: 2009 FFP3 NR.

# FFP3 NR + Valve HSD-C03V

Frontside

dispenser, 20 pcs.

| ORDER INFORMATION |       |                |                    |
|-------------------|-------|----------------|--------------------|
| Size              | Color | Article number | Packing Unit       |
| One size          | White | 1.01.30.330.20 | 4 x 20 (80 pieces) |